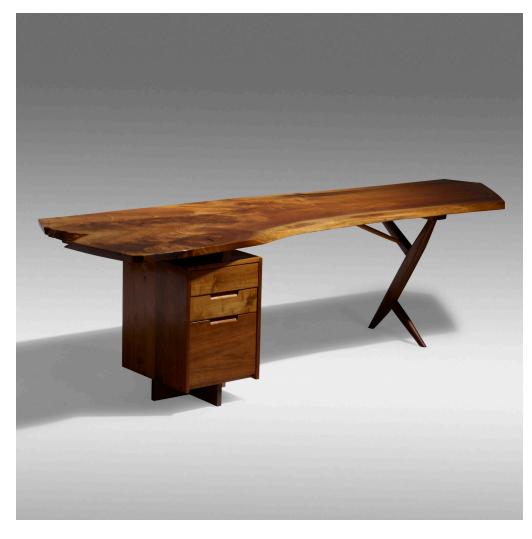

## GEORGE NAKASHIMA

Special Single Pedestal desk

Nakashima Studio | USA, 1973 | English walnut, American black walnut, rosewood 28% h  $\times$  104½ w  $\times$  35% d in (73  $\times$  265  $\times$  91 cm)

Desk features a large single slab top with three free edges, exceptional figured grain, several natural seam separations, one exposed knot, one butterfly, and three drawers. Signed with client name to underside. Sold with digital copies of the original receipt and a letter of authenticity from Mira Nakashima.