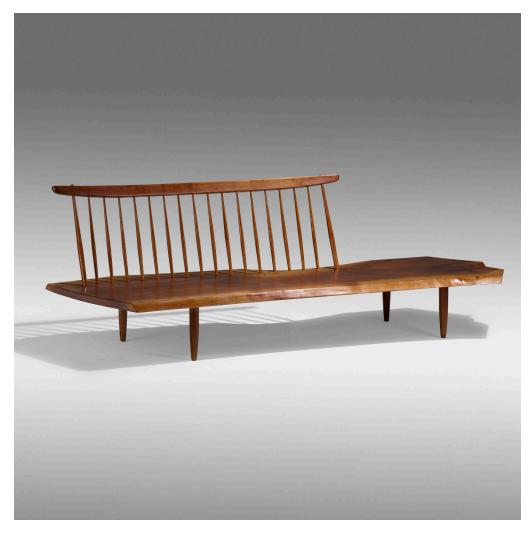

## GEORGE NAKASHIMA

Conoid Bench with Back

Nakashima Studio | USA, 1961 | American black walnut, East Indian laurel 29% h  $\times$  92 w  $\times$  30 d in (76  $\times$  234  $\times$  76 cm)

Bench features a single slab seat with expressive grain, two butterflies (one to underside), and several partial free edges. Sold with a digital copy of the original invoice.

Provenance: Acquired directly from the artist | Thence by descent

Literature: George Nakashima, Woodworkers, studio catalog, unpaginated

Estimate: \$25,000-35,000

Result: \$75,000