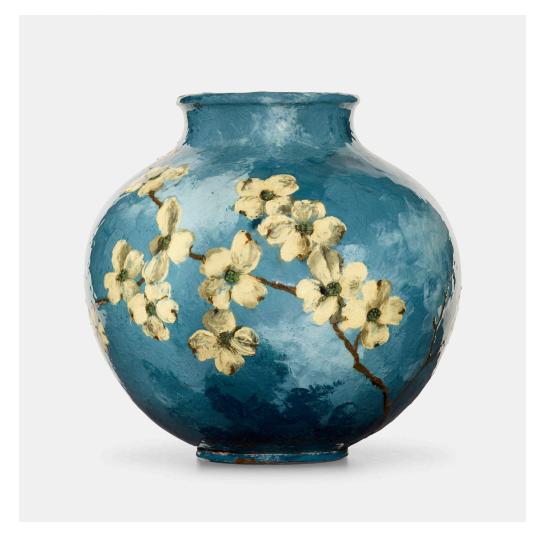

## MARY LOUISE MCLAUGHLIN

Limoges style vase with dogwood

USA, 1883 | glazed faience 12¼ h × 11½ dia in (31 × 29 cm)

Incised signature and date near base 'L McL Cinti 1883'. Remnants of paper exhibition label to underside 'Howell & James Art-Pottery Exhibition 1883 M Louise McLaughlin Faience Vase underglaze'.

Provenance: Important Private Collection

Exhibited: Howell & James Art-Pottery Exhibition, 1883, London

Estimate: \$1,500-2,000

Result: \$3,250