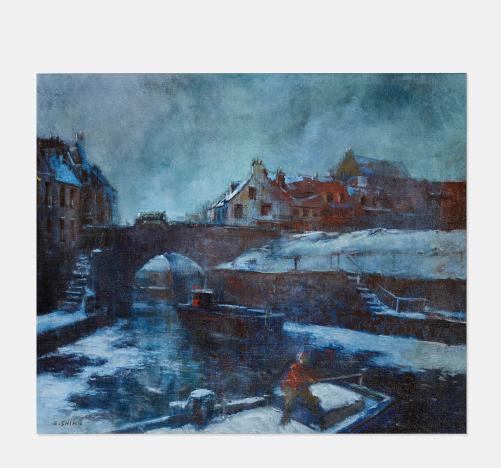

## 122

EVERETT SHINN Winter in Paris

oil on canvas 20 h × 23% w in (51 × 61 cm)

Signed to lower left 'E. Shinn'.

**Provenance:** Estate of the Artist | James Graham & Sons, New York | Collection of Dr. and Mrs. Milton Luria, New Jersey | Keny Galleries, Columbus, OH | Adelson Galleries, New York