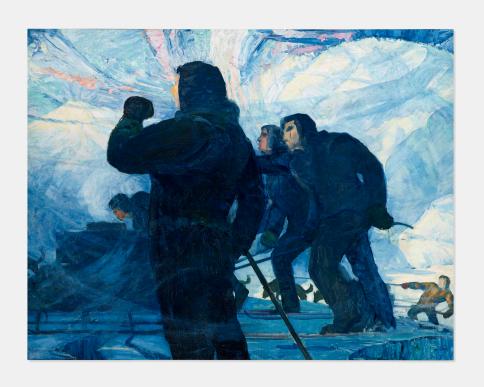

# JOHN FABIAN CARLSON Amundsen Polar Expedition of 1914

oil on canvas in Newcomb Macklin frame  $40\frac{1}{4}$  h × 52 w in  $(102 \times 132$  cm)

Estate stamp to verso.

**Exhibited:** The Paintings of Mr. and Mrs. John Fabian Carlson, 10 November - 24 December 2000, Jim's Antiques Fine Art Gallery, Lambertville, NJ

**Literature:** The Paintings of Mr. and Mrs. John Fabian Carlson, Jim's Antiques Fine Art Gallery exhibition catalog, pg. 20, pl. 14 illustrates this work

Estimate: \$20,000-30,000

Result: \$16,250