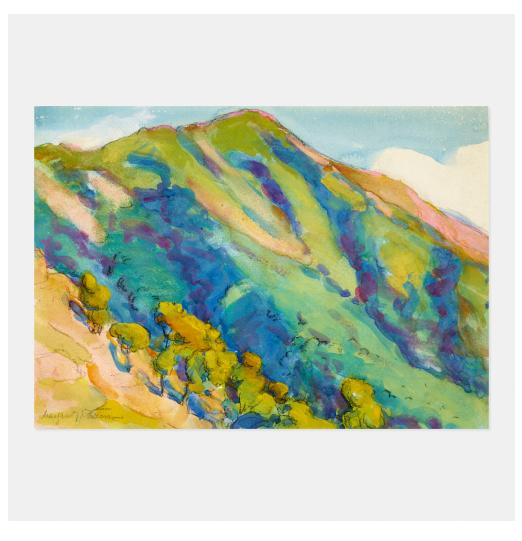

### MARGARET JORDAN PATTERSON

**Mountain View** 

watercolor and charcoal on paper  $9\frac{1}{2}$  h ×  $13\frac{1}{2}$  w in  $(24 \times 34$  cm)

Signed to lower left 'Margaret J Patterson'.

**Provenance:** Bakker Boccelli Fine Art, Cambridge, MA, 10 March 1996, Lot 33

Exhibited: Margaret J. Patterson: Master of Color and Design, 3 October - 12 November 2006, Cahoon

Museum of American Art, Cotuit, MA

Estimate: \$800-1,200

Result: \$2,250