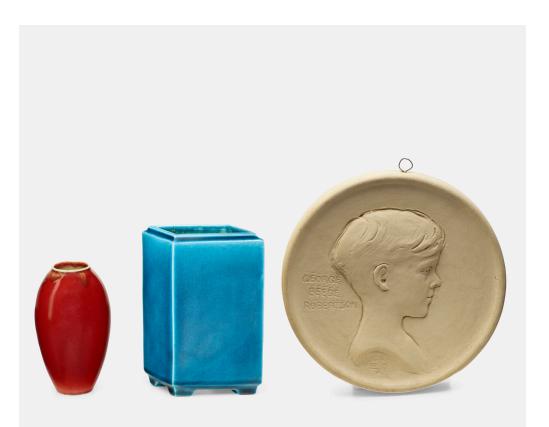

### FRED H. ROBERTSON Portrait plaque and two vases

USA, c. 1910-39 | glazed ceramic, bisque earthenware  $6\frac{3}{4}$  h × 5 w ×  $2\frac{1}{4}$  d in (17 × 13 × 6 cm)

Plaque measures: 8.75 dia x .75 h inches. Lot is comprised of a portrait plaque by FHR Fred Robertson Los Angeles and two vases by Robertson/Hollywood Pottery. Incised signature to underside of vases 'Roberston Hollywood'. Incised signature and date to underside of plaque 'FHR LA Cal June 23/17' and inscribed to recto 'George Reed Robertson EP'.

Estimate: \$500-700 Result: \$455