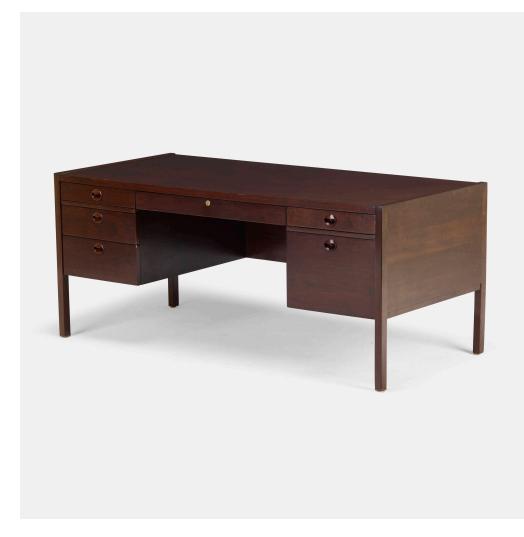

## 253

EDWARD WORMLEY Desk, model 915E

Dunbar | USA, c. 1963 | mahogany, rosewood, brass 281/4 h × 66 w × 301/2 d in (72 × 168 × 77 cm)

Desk features five drawers, several with compartments, one filing drawer, and two pull out writing surfaces, each with a glass inserts. Metal manufacturer's label to interior of drawer 'Dunbar Berne Indiana'.

Literature: Dunbar: Office Furniture, 1963, manufacturer's catalog, pg. 11

Estimate: \$2,000-3,000 Result: \$390