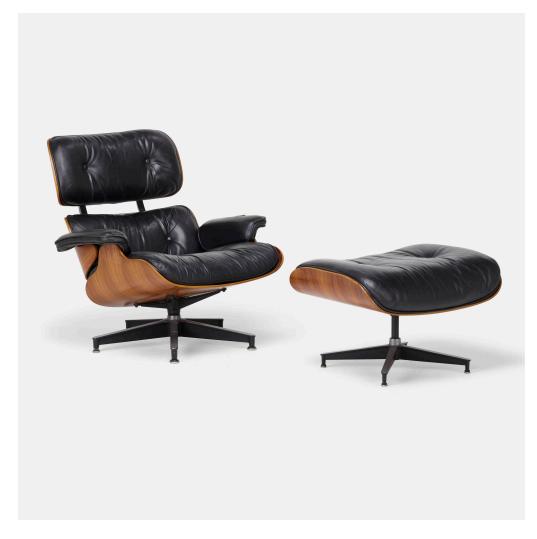

## **CHARLES AND RAY EAMES**

670 lounge chair and 671 ottoman

Herman Miller | USA, 1956/1976 | molded rosewood plywood, leather, brushed and enameled aluminum, enameled steel

 $32\frac{1}{4} \text{ h} \times 33 \text{ w} \times 31 \text{ d in } (82 \times 84 \times 79 \text{ cm})$ 

Ottoman measures: 18 h x 26 w x 21.5 d inches. Decal manufacturer's label to underside of chair 'Dec 16 1976 Herman Miller Inc Zeeland Michigan'. Metal manufacturer's label to underside of chair and ottoman 'Herman Miller'.

Provenance: Estate of Miriam S. Poser

**Literature:** Eames Design: The Work of the Office of Charles and Ray Eames, Neuhart, Neuhart and Eames, ppg. 206-207

Estimate: \$2,000-3,000

Result: \$4,375