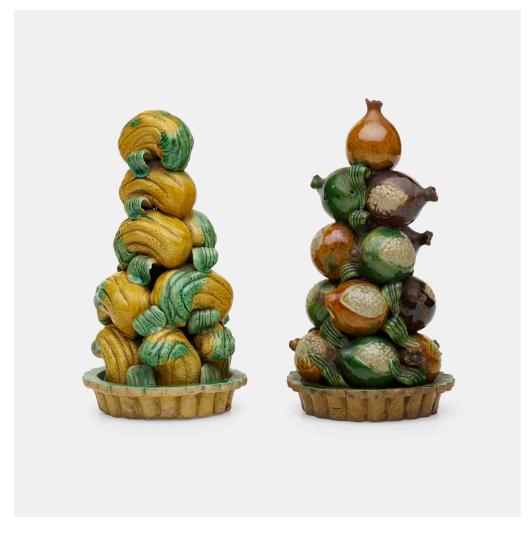

## 106

## CHINESE EXPORT

Famille Verte biscuit fruit groups, set of two

glazed stoneware 6½ h × 3½ dia in (17 × 9 cm)

Paper museum label to underside of one example 'Pair Stoneware Sculptures Kang-Hsi (1662-1723) Ex Coll. Marvin C. Ross Walters Gallery 1952 Kanghi [sic]'.

**Provenance:** Collection of Marvin C. Ross, Curator of Walter Art Gallery (now Walters Art Museum), Baltimore | Private Collection | Thence by descent

Estimate: \$1,000-1,500

Result: \$2,000