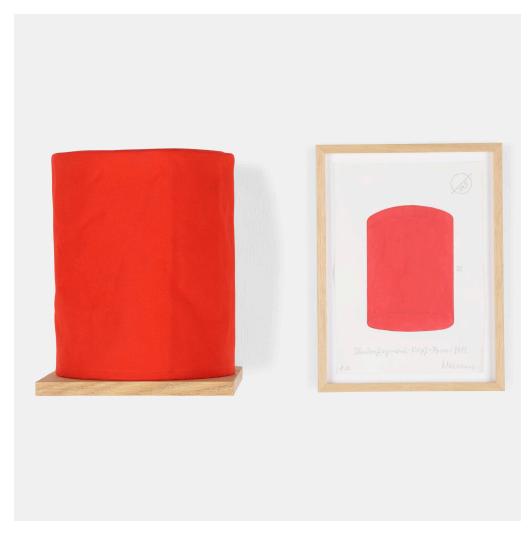

### FRANZ ERHARD WALTHER

Säulenfragment Kopf-Form prototype

cotton fabric with display shelf, watercolor and graphite on paper  $11\frac{1}{2}$  h ×  $9\frac{1}{2}$  w ×  $9\frac{1}{2}$  d in (29 × 24 × 24 cm)

Signed, titled and dated to lower edge of sheet 'Säulenfragment Kopf-Form 1981 Walther'. This work is unique and was the prototype for a later edition of 30.

Provenance: Phillips, London, New Now, 11 April 2019, Lot 215 | Private Collection