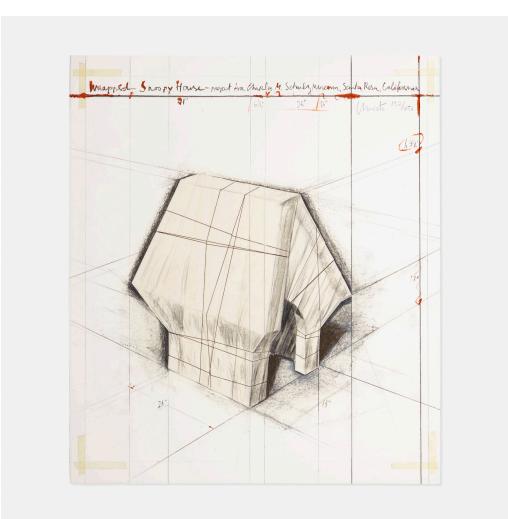

## 321

### CHRISTO Wrapped Snoopy House, Project for Charles M. Schulz Museum

lithograph in colors with collage of broadcloth, thread and masking tape, on BFK Rives mounted to board  $24\frac{1}{2}$  h ×  $21\frac{1}{2}$  w in (62 × 55 cm)

Signed, and numbered to upper edge 'Christo 152/250'. Artist's stamp to verso. This work is number 152 from the edition of 250 published by Landfall Press, Santa Fe.

Literature: Schellmann 188

Estimate: \$2,000-3,000 Result: \$6,250