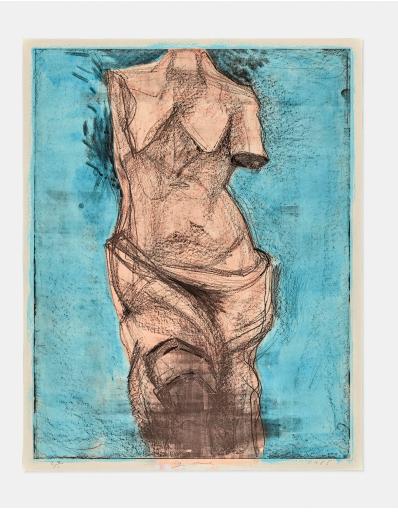

## JIM DINE Venus at Sea

soft-ground etching and electric tools with hand-coloring by the artist on Dieu Donné paper  $35\frac{1}{2}$  h ×  $27\frac{3}{4}$  w in (90 × 70 cm)

Signed, dated and numbered to lower edge '29/30 Jim Dine 1985'. This work is number 29 from the edition of 30 printed by Atelier Crommelynck, Paris and published by Pace Editions, Inc., New York.

Literature: D'Oench-Feinberg 192

Estimate: \$4,000-6,000

Result: \$5,000