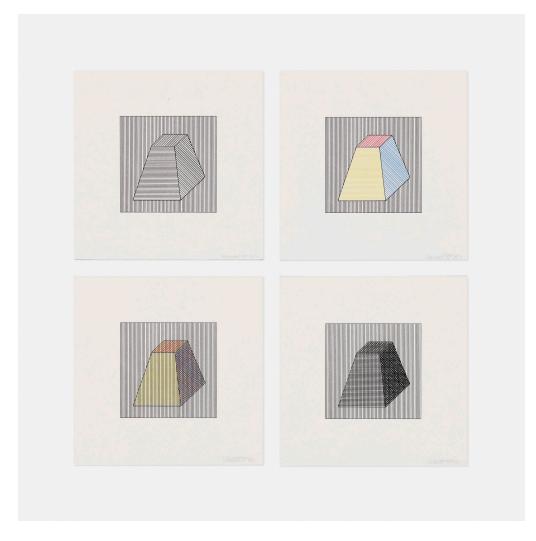

### **SOL LEWITT**

Four Works from Twelve Forms Derived From a Cube

screenprints in colors on Arches 88  $8 \text{ h} \times 8 \text{ w}$  in (20  $\times$  20 cm)

Signed and numbered to lower right of each work 'LeWitt 4/4'. These works are trial proofs 4 of 4 apart from the numbered edition of 40 printed by Jo Watanabe, New York and co-published by Multiples Inc., New York and Marilena Bonomo, Bari, Italy.

**Literature:** Krakow 1984.05 **Estimate:** \$3,000-5,000