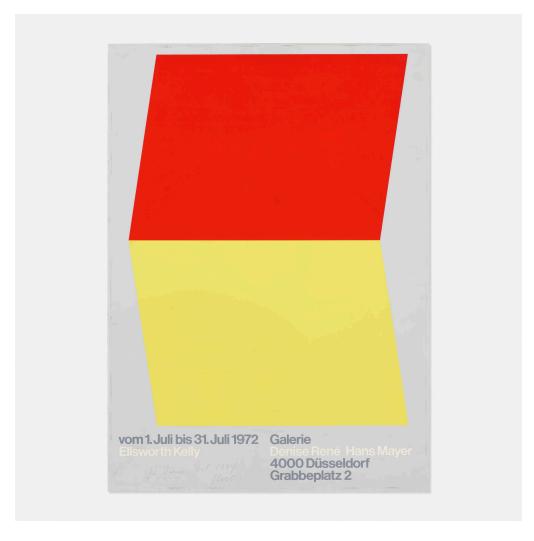

#### **ELLSWORTH KELLY**

Exhibition Poster for Galerie Denise René Hans Mayer

screenprint in colors  $33 \text{ h} \times 23\% \text{ w}$  in  $(84 \times 60 \text{ cm})$ 

Signed and inscribed to lower left 'For James Oct 1984 Kelly'. This poster was created for the exhibition *Ellsworth Kelly* at Galerie Denise René Hans Mayer, Düsseldorf, 1 July - 31 July 1972.

Provenance: Private Collection

Estimate: \$800-1,200

**Result:** \$688