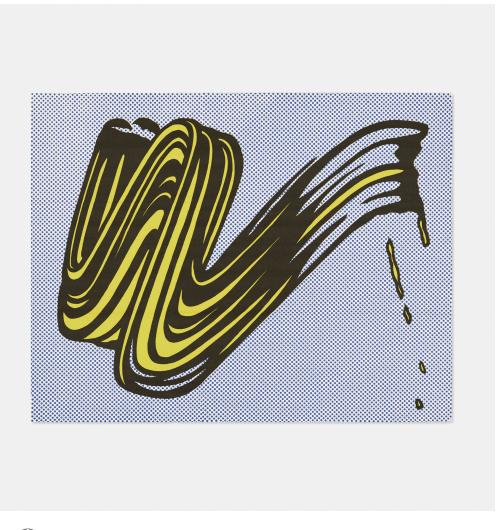

### ROY LICHTENSTEIN

Brushstroke (Castelli mailer)

offset lithograph in colors 22¼ h × 28¾ w in (57 × 73 cm)

This work is from the unknown edition size printed by Total Color, New York and published by Leo Castelli Gallery, New York to announce the exhibition, *Roy Lichtenstein: Brushstrokes and Ceramics*, at Leo Castelli Gallery, 20 November - 16 December 1965.

Literature: Corlett II.5
Estimate: \$800-1,000
Result: \$1,188