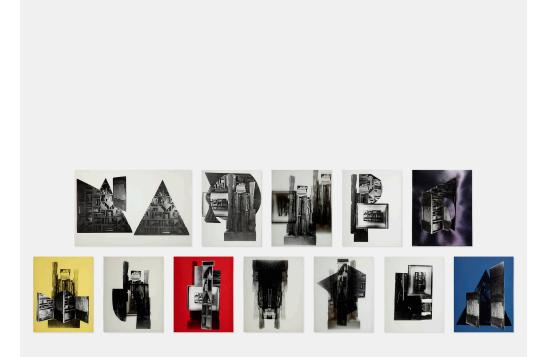

### **168**

LOUISE NEVELSON Facade portfolio

screenprints in colors with collage  $22\frac{1}{2}$  h ×  $34\frac{1}{2}$  w in (57 × 88 cm)

Poetry by Edith Sitwell. This complete portfolio of twelve screenprints, some with collage, is number 6 from the editions of 125 and 150 published by Harry N. Abrams, Inc., in collaboration with The Pace Gallery, New York.

**Provenance:** Private Collection, New Jersey | Rago, *Remix*, 2 December 2017, Lot 555 | Private Collection

Literature: Gene Baro 71-82

Estimate: \$4,000-6,000 Result: \$9,375