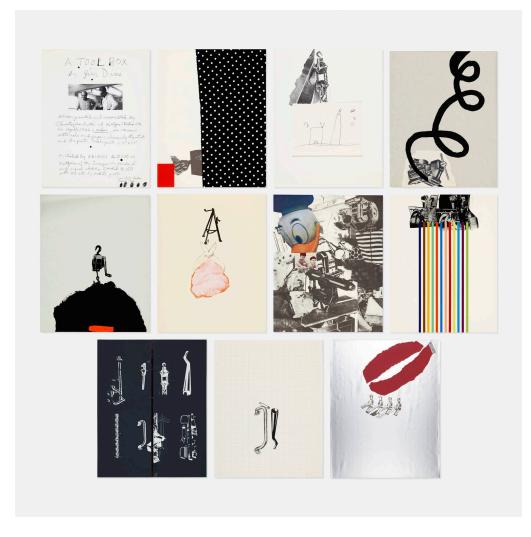

## JIM DINE

### A Tool Box portfolio

screenprints in colors with collage elements  $25 \text{ h} \times 20 \text{ w}$  in  $(63 \times 51 \text{ cm})$ 

Signed to lower edge of each work 'Jim Dine' and numbered to verso '33/150'. This complete set of ten works is number 33 from the edition of 150 printed by Kelpra Studios, London and published by Editions Alecto, London.

Literature: Mikro 42

Estimate: \$5,000-7,000

**Result:** \$5,000