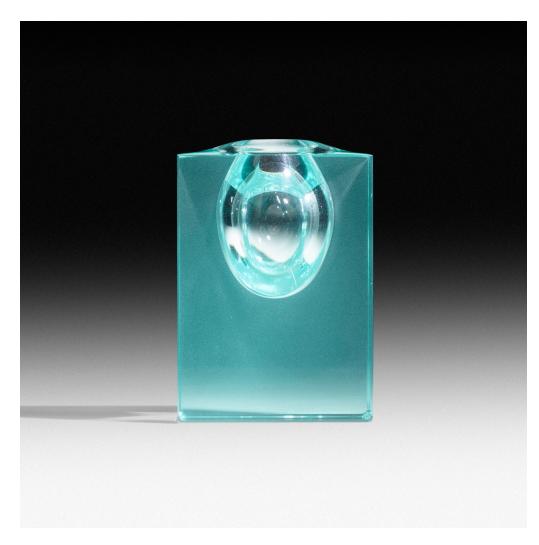

## TOM PATTI Compacted Solarized Blue with Yellow

USA, 1986-87 | fused glass, hand-ground and polished  $5\frac{1}{4}$  h ×  $3\frac{1}{2}$  w × 3 d in (13 × 9 × 8 cm)

The artist chose not to sign this work for aesthetic reasons.