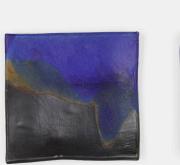

## TOSHIKO TAKAEZU Coasters, collection of four

USA, c. 2000 | glazed earthenware, salt-glazed earthenware 51/4 h  $\times$  51/2 w in (13  $\times$  14 cm)

Additional examples measure approximately .5 h x 4.75 w x 4.75 d inches. Incised signature to underside of each example 'TT'. Glazed to underside of two examples 'B' and to one example 'LB'.

Provenance: Acquired directly from the artist circa 2005 by the present owners

Estimate: \$1,000-1,500 Result: \$1,250