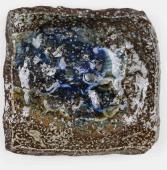

## TOSHIKO TAKAEZU Coasters, collection of four

USA, c. 2000 | glazed earthenware, salt-glazed earthenware 51/4 h  $\times$  51/2 w in (13  $\times$  14 cm)

Additional examples measure approximately .5 h x 4.75 w x 4.75 d inches. Incised signature to underside of each example 'TT'. Glazed to underside of two examples 'B' and to one example 'LB'.

Provenance: Acquired directly from the artist circa 2005 by the present owners

Estimate: \$1,000-1,500 Result: \$1,250