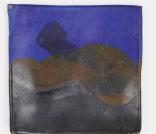

## TOSHIKO TAKAEZU Coasters, collection of four

USA, c. 2000 | glazed earthenware, salt-glazed earthenware 51/4 h  $\times$  51/2 w in (13  $\times$  14 cm)

Additional examples measure approximately .5 h x 4.75 w x 4.75 d inches. Incised signature to underside of each example 'TT'. Glazed to underside of two examples 'B' and to one example 'LB'.

Provenance: Acquired directly from the artist circa 2005 by the present owners

Estimate: \$1,000-1,500 Result: \$1,250