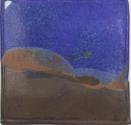

## TOSHIKO TAKAEZU Coasters, collection of four

USA, c. 2000 | glazed earthenware, salt-glazed earthenware 51/4 h  $\times$  51/2 w in (13  $\times$  14 cm)

Additional examples measure approximately .5 h x 4.75 w x 4.75 d inches. Incised signature to underside of each example 'TT'. Glazed to underside of two examples 'B' and to one example 'LB'.

Provenance: Acquired directly from the artist circa 2005 by the present owners

Estimate: \$1,000-1,500 Result: \$1,250