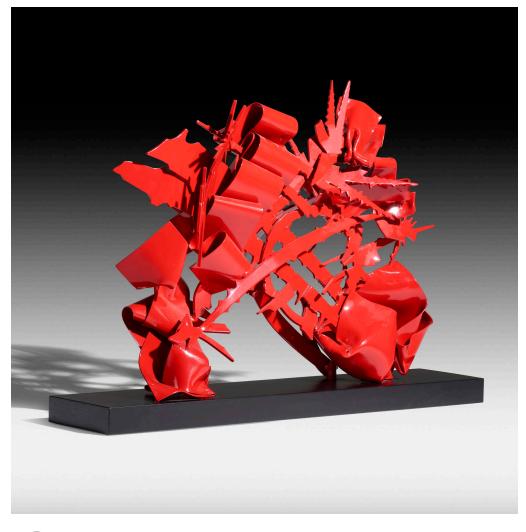

## ALBERT PALEY

**Double Cross** 

USA, 2014 | formed and fabricated steel with a monochromed finish, wood 25½ h  $\times$  36 w  $\times$  7½ d in (65  $\times$  91  $\times$  19 cm)

Impressed signature and date to side 'Paley 2014'. This work is registered in the Paley Studio Archives as number SF 2014 04. It is from a series of 8 in varying scales, materials, and finishes that arose from the working models of the large-scale project entitled *Constellation* made for JPI Wellington in Toronto.

Provenance: Collection of the Artist

Estimate: \$12,000-18,000

**Result:** \$12,500