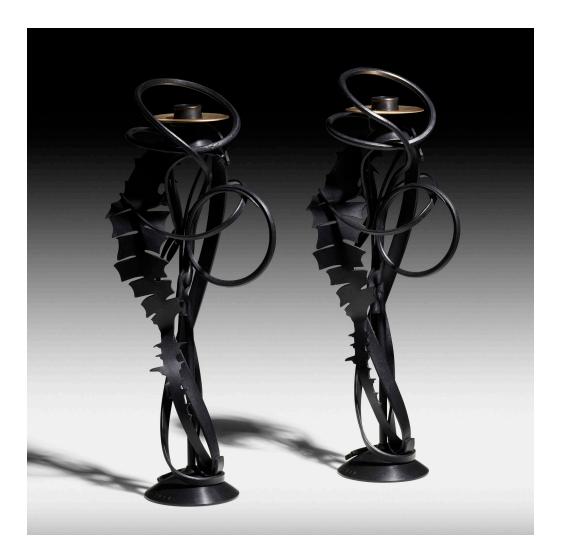

## ALBERT PALEY Double Shear Candleholders, pair

USA, 2014 | forged mild steel with a blackened patina, removable brass bobeches (collars)  $15\frac{1}{2}$  h × 6 w × 4<sup>1</sup>/<sub>4</sub> d in (39 × 15 × 11 cm)

Impressed signature and date to each base '© Albert Paley 2014'. These works are numbers 67 and 68 from the edition of 100 and are registered in the Paley Studio Archives as #DC 2014 03.

Provenance: Collection of the Artist