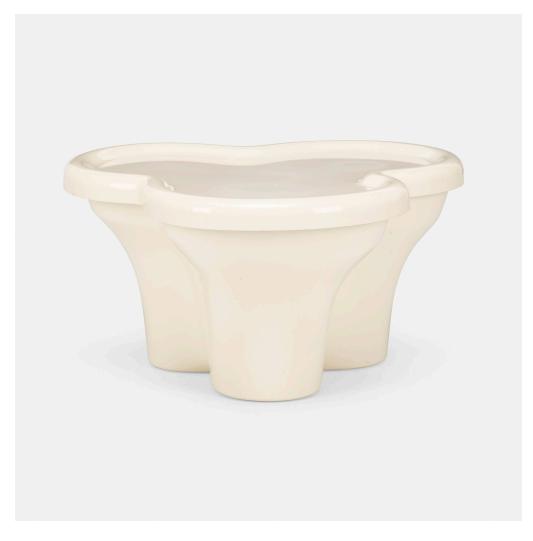

## **WENDELL CASTLE**

Clover table

USA, 1969 | gel-coated fiberglass 16½ h  $\times$  32 w  $\times$  33 d in (42  $\times$  81  $\times$  84 cm)

Incised signature to underside of base 'WC'. This work is from the edition of 3 and is registered with the artist's studio as number 214. The artist intended to produced an edition of 12 but it is unknown whether all were made.

Literature: Wendell Castle: A Catalogue Raisonné 1958-2012, Eerdmans, pg. 73, no. II.40

Estimate: \$3,000-4,000

Result: \$4,375