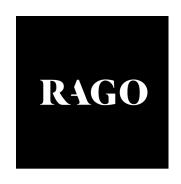

## WENDELL CASTLE

Stool

USA, 1969/2004 | polychromed and gel-coated fiberglass  $19~h \times 14$  dia in (48  $\times$  36 cm)

Carved signature and date to underside 'Castle 69/04'. This work was cast from a mold made in 1969 and is registered with the artist's studio as number 1383.

Provenance: Private Collection

Literature: Wendell Castle: A Catalogue Raisonné 1958-2012, Eerdmans, pg. 333, no. IV.391

Estimate: \$6,000-9,000

Result: \$7,500