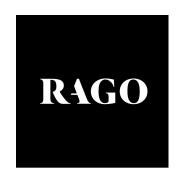

## PABLO PICASSO

Vase au Decor Pastel

Madoura Pottery | Spain/France, 1953 | earthenware with engobe decoration and enamel 12½ h × 8½ w × 7 d in (32 × 22 × 18 cm)

Incised manufacturer's mark to underside 'Edition Picasso 161/200 Madoura R-135' and stamped 'Madoura Edition Picasso'. This work is number 161 from the edition of 200.

Provenance: Private Collection, California

Literature: Ramié 190
Estimate: \$7,000-9,000

Result: \$10,625