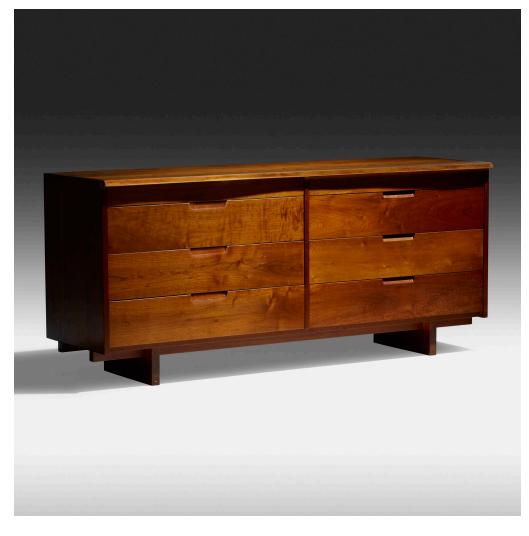

## GEORGE NAKASHIMA

**Double Chest of Drawers** 

Nakashima Studio | USA, 1960 | American black walnut 32 h  $\times$  72½ w  $\times$  21½ d in (81  $\times$  184  $\times$  54 cm)

Chest features single slab top with free edge over six drawers. Signed with client name and numbered to reverse 'Rubenstein #680'. Sold with a digital copy of the original order card.