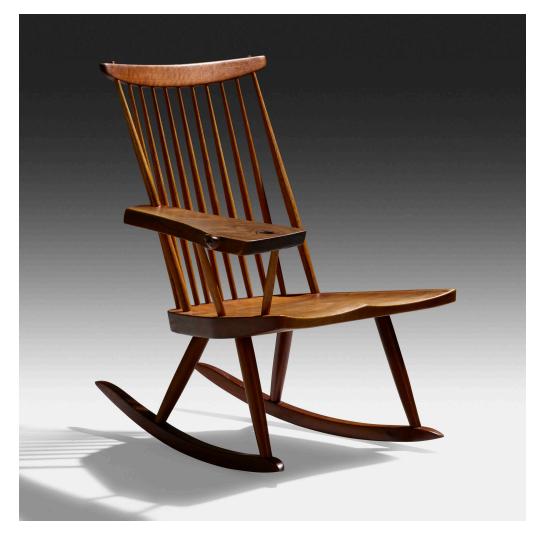

## **GEORGE NAKASHIMA**

Lounge Chair Rocker with Right Arm

Nakashima Studio | USA, 1960 | American black walnut, hickory 34% h × 31 w × 37 d in  $(88 \times 79 \times 94$  cm)

Rocker features a figured seat and a single slab armrest with free edge and knot detail. Signed and dated to underside 'George Nakashima 1960'. Sold with digital copies of the original invoice and a photograph of Mrs. Krieger and George Nakashima with the present lot.

**Provenance:** Acquired directly from the artist in 1960 by Mr. and Mrs. Charles and Bette Krieger, Radnor, PA | Thence by descent | Brunk Auctions, Asheville, *Fine Art & Decorative Furnishings*, 15 November 2014, Lot 306 | Private Collection

Literature: George Nakashima, Woodworkers, studio catalog, unpaginated

Estimate: \$7,000-9,000

Result: \$16,250