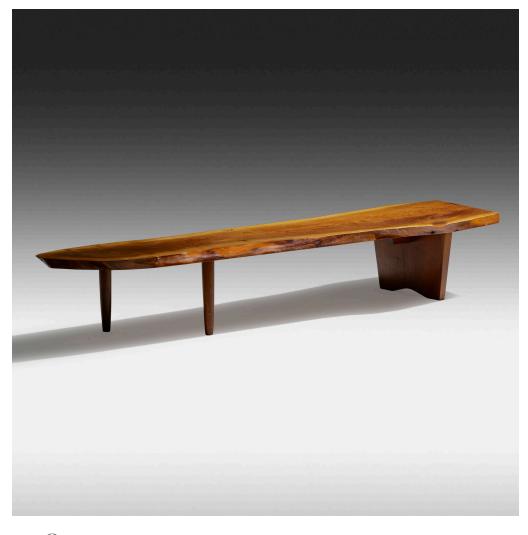

## GEORGE NAKASHIMA

Slab coffee table

Nakashima Studio | USA, 1977 | American black walnut 13% h × 83 w × 22 d in (34 × 211 × 56 cm)

Table features a single slab top with free edges. Signed and dated to underside 'George Nakashima Jan 1977'. Sold with a letter of authenticity from Mira Nakashima.