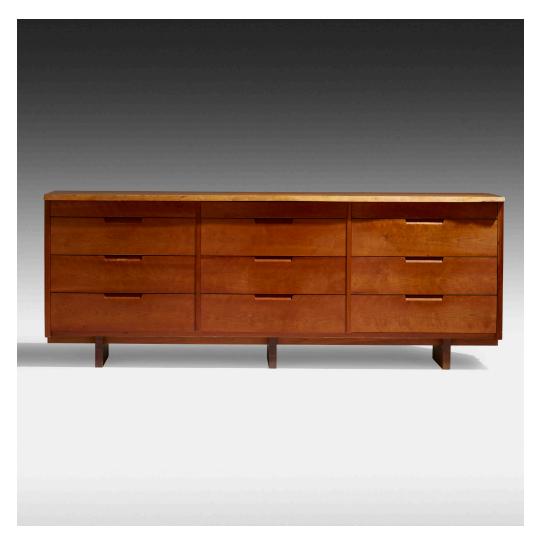

### GEORGE NAKASHIMA Triple Chest of Drawers

Nakashima Studio | USA, 1963 | cherry 32½ h × 84 w × 21½ d in (83 × 213 × 55 cm)

Chest features one free edge and twelve drawers. Sold with a digital copy of the original order card.

Provenance: Acquired directly from the artist by Mr. and Mrs. Murray and Ruth Raphel

Literature: George Nakashima, Woodworkers, studio catalog, unpaginated

Estimate: \$15,000-20,000 Result: \$27,500