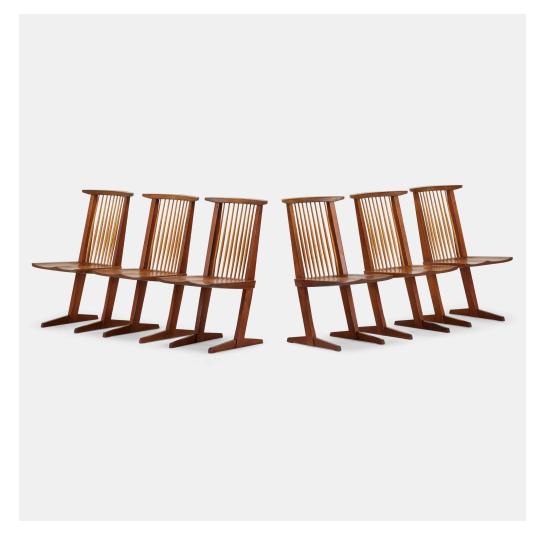

## GEORGE NAKASHIMA

Conoid chairs, set of six

Nakashima Studio | USA, 1968 | American black walnut, hickory  $35\frac{1}{2}$  h × 20 w × 21 d in (90 × 51 × 53 cm)

Signed with client name to underside of four examples 'Raphel'. Sold with a digital copy of the original order card.

Provenance: Acquired directly from the artist by Mr. and Mrs. Murray and Ruth Raphel

Literature: George Nakashima, Woodworkers, studio catalog, unpaginated

Estimate: \$17,000-22,000

Result: \$40,000