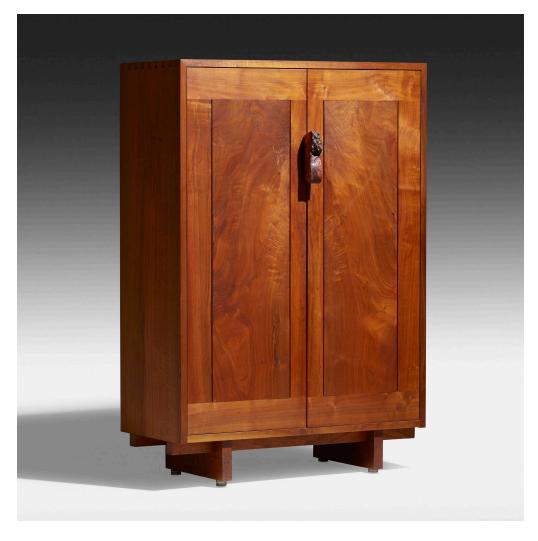

## **GEORGE NAKASHIMA**

Rare Bahut cabinet

Nakashima Studio | USA, 1979 | American black walnut, burl wood 61 h  $\times$  42 w  $\times$  18 d in (155  $\times$  107  $\times$  46 cm)

Cabinet features figured, expressive grain and two doors concealing five adjustable shelves and one fixed shelf. Sold with digital copies of the original drawings.

Provenance: Acquired directly from the artist by Mr. and Mrs. Murray and Ruth Raphel

**Literature:** George Nakashima: Full Circle, Ostergard, pg. 171 Nature Form & Spirit: The Life and Legacy of George Nakashima, Nakashima, pg. 115

Estimate: \$20,000-30,000

Result: \$33,750