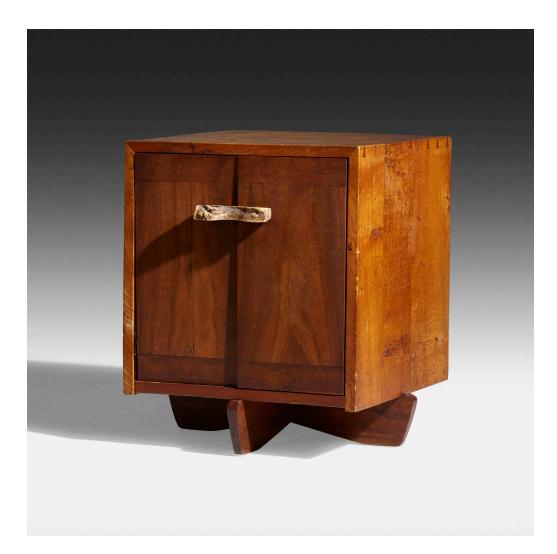

## GEORGE NAKASHIMA Kornblut cabinet

Nakashima Studio | USA, 1965 | English oak burl, laurel, oak burl  $22\frac{1}{4}$  h × 18 w × 18 d in (57 × 46 × 46 cm)

Cabinet features dramatic natural fissures and one door concealing one adjustable shelf. Sold with a digital copy of the original order card.

Provenance: Acquired directly from the artist by Mr. and Mrs. Murray and Ruth Raphel

**Literature:** George Nakashima, Woodworkers, studio catalog, pg. 19 George Nakashima: Full Circle, Ostergard, ppg. 164-165