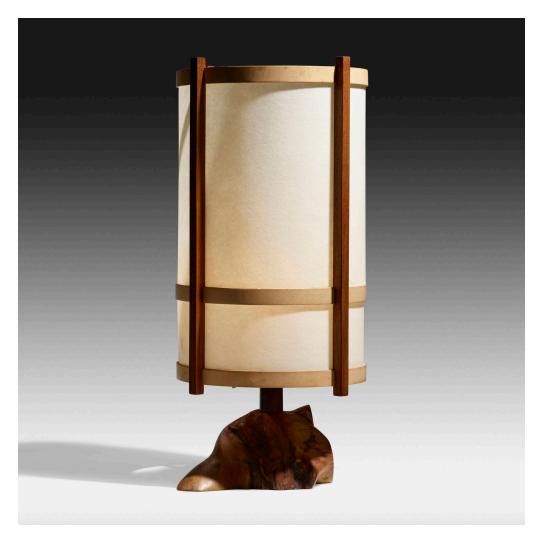

## GEORGE NAKASHIMA

Table lamp

Nakashima Studio | English walnut, rosewood, holly, parchment  $26\% \ h \times 13 \ dia \ in \ (67 \times 33 \ cm)$ 

Signed to underside with client name 'Raphel'. Sold with a digital copy of the original drawing.

Provenance: Acquired directly from the artist by Mr. and Mrs. Murray and Ruth Raphel

Literature: George Nakashima, Woodworkers, studio catalog, unpaginated, illustrates variations

Estimate: \$6,500-8,500

Result: \$20,000