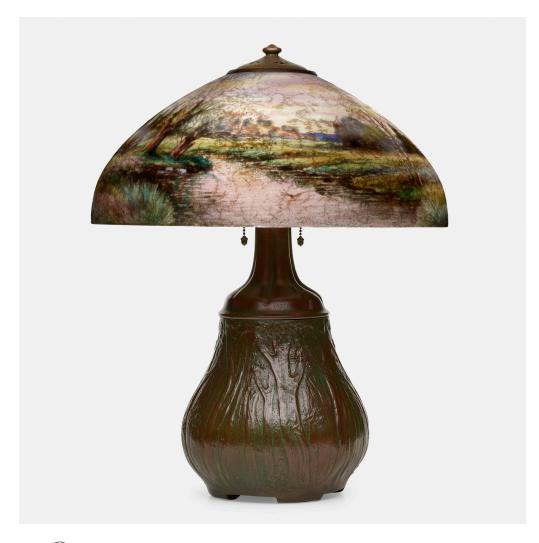

## HANDEL

Table lamp with trees

USA, c. 1920 | reverse-painted and acid-etched glass, patinated metal 22 h  $\times$  18 dia in ( $56 \times 46$  cm)

Signed and numbered to shade 'Handel 6754'. Impressed manufacturer's mark to shade ring 'Handel Lamps Pat'd No. 979664'. Molded manufacturer's mark to underside of base 'Handel'.

Provenance: Collection of Jack Jacobson, Virginia Beach | Thence by descent

Estimate: \$2,000-3,000

Result: \$2,816