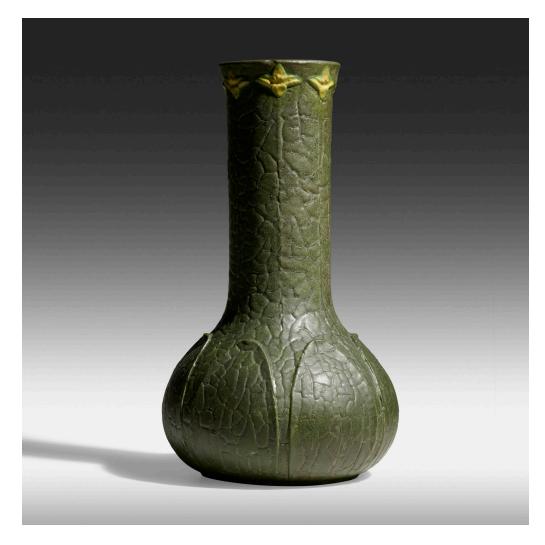

## **GRUEBY FAIENCE COMPANY**

Rare and Large vase

USA, 1898-1910 | glazed earthenware  $16 \text{ h} \times 9 \text{ dia in } (41 \times 23 \text{ cm})$ 

Impressed manufacturer's mark to underside 'Grueby Pottery Boston U.S.A.' with lotus symbol and incised unidentified artist's cipher.

Provenance: Butterfield & Butterfield, San Francisco | Private Collection, New York

Literature: The Ceramics of William H. Grueby, Montgomery, pl. XLIX

Estimate: \$12,000-16,000

Result: \$40,000