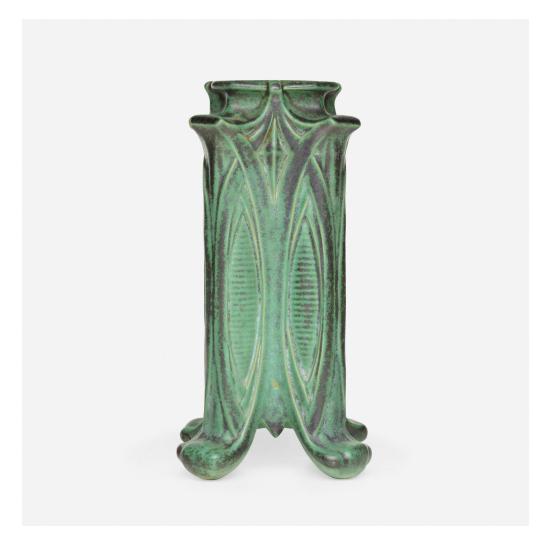

## FERNAND MOREAU FOR TECO POTTERY

Vase, model 434

USA, 1904-1920 | glazed earthenware 11 h × 5½ w × 6½ d in (28 × 14 × 17 cm)

Vase features a gunmetal-colored shift as a result of black copper crystals caused during the firing. Impressed manufacturer's mark to underside 'Teco'. Incised number to underside '434'.

Literature: Teco: Art Pottery of the Prairie School, Darling, pg. 158

Estimate: \$1,500-2,000

Result: \$3,000