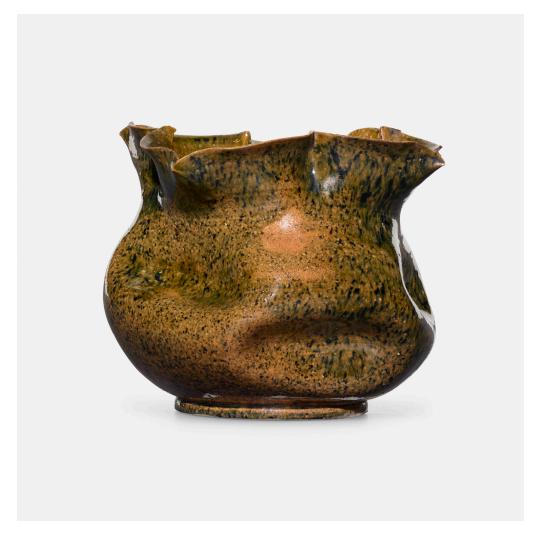

### GEORGE E. OHR

Vase

USA, 1897-1900 | glazed earthenware  $4 \text{ h} \times 4\%$  dia in  $(10 \times 11 \text{ cm})$ 

Vase features a lobed and pinched rim, dimpled body, and an ochre, green, and dark blue speckled glaze. Impressed signature to underside 'G.E. Ohr, Biloxi, Miss.'.