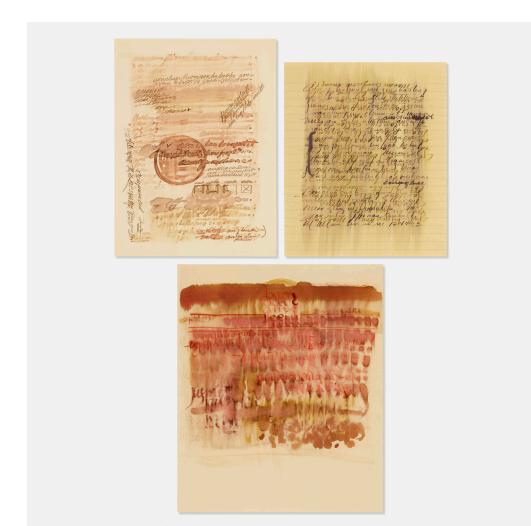

## 168

GEORGE DEEM Untitled (three works)

gouache on paper, ink on paper 10¾ h × 7¾ w in (26 × 20 cm)

Additional works measure 12.5 h x 10.375 w inches and 9.375 h x 7.875 w inches. Measurements are of sight.

Provenance: The Artist | Allan Stone Gallery, New York

**Exhibited:** Art Lending Service, Museum of Modern Art, New York, 1961 - 1963 (one example) | George Deem: Quotations, 8 January - 21 February 2009, Allan Stone Gallery, New York (each example) | George Deem: Poet of Appropriation, 9 January - 24 February 2018, Allan Stone Projects, New York (one example)