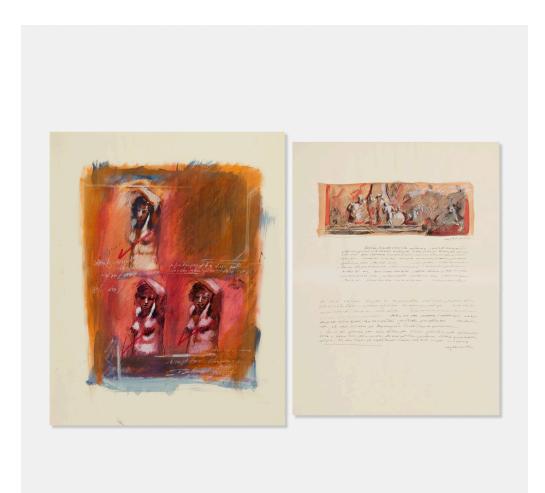

### **GEORGE DEEM** Graded Drawing (Prud'hon); German Drawing (two works)

mixed media on paper, watercolor on paper 28 h × 22 w in (71 × 56 cm)

Additional work measures 25.5 h x 19.25 w inches. Signed, titled, dated and inscribed to verso 'Prud'hon Graded Drawing George Deem Dec. 1964'.

Provenance: The Artist | Allan Stone Gallery, New York

**Exhibited:** Recent Paintings by George Deem, 23 January - 17 February 1965, Allan Stone Gallery, New York (exhibited as Graded Drawing) | The Media of Art: Now, October - November 1966, University of Kentucky Art Gallery, Lexington | Draughtsmanship: Selected Drawings from the Allan Stone Collection, 1 March - 21 April 2018, Allan Stone Projects, New York (Graded Drawing (Prud'hon)