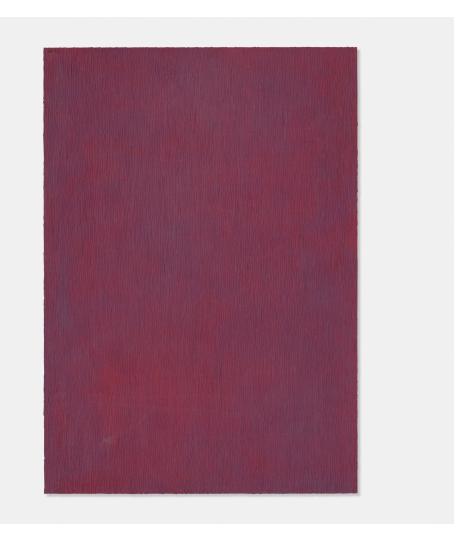

## **SOL LEWITT**

Plate 01 from Vertical Lines Not Straight Not Touching on Color

etching with aquatint in colors on BFK Rives  $47 \text{ h} \times 33 \text{ w}$  in  $(119 \times 84 \text{ cm})$ 

Signed and numbered to lower edge '11/30 Sol LeWitt'. This work is number 11 from the edition of 30 printed by Pat Branstead Studio, New York and published by Riverhouse Editions, New van Straaten Gallery, Chicago

Literature: Krakow 1991.12

Estimate: \$700-900 Result: \$1,792