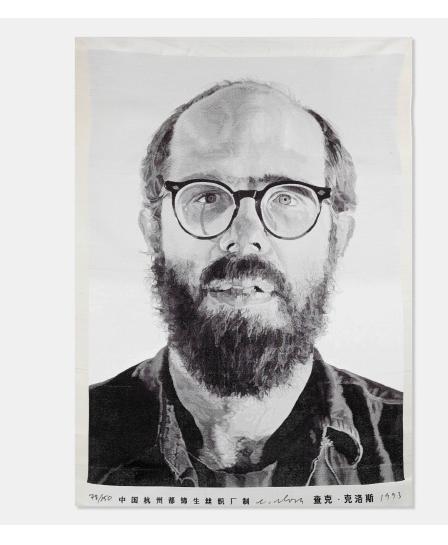

## CHUCK CLOSE Self-portrait (tapestry)

silk jacquard weave 50 h × 38 w in (127 × 97 cm)

Signed, dated and numbered to lower edge '78/150 C. Close 1993'. This work is number 78 from the edition of 150.

Provenance: A/D, New York

**Exhibited:** Objects by Artists, 3 June - 31 July 1993, The Greenberg Gallery, St. Louis | Prints Now!, 10 September - 7 November 1993, Cleveland Center for Contemporary Art, Ohio | Thinking Print: Books to Billboards, 1980-1995, 20 June - 10 September 1996, The Museum of Modern Art, New York

Estimate: \$1,500-2,000

Result: \$2,250