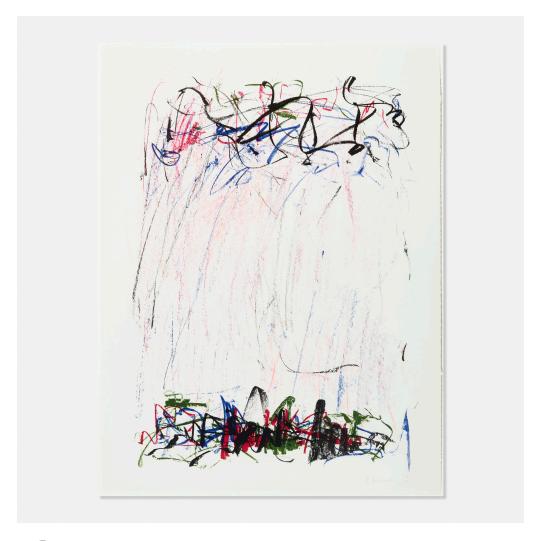

### JOAN MITCHELL

Sides of a River I from the Bedford series

lithograph in colors on Arches 88  $42\frac{1}{2}$  h ×  $32\frac{1}{2}$  w in ( $108 \times 83$  cm)

Signed and numbered to lower edge 'Joan Mitchell 60/70'. This work is number 60 from the edition of 70 printed and published by Tyler Graphics, Mt. Kisco, New York.

**Provenance:** Christie's, *Prints and Multiples*, 4 September 2004, Lot 134 | Private Collection

Literature: Tyler 366

Estimate: \$10,000-15,000

Result: \$12,500