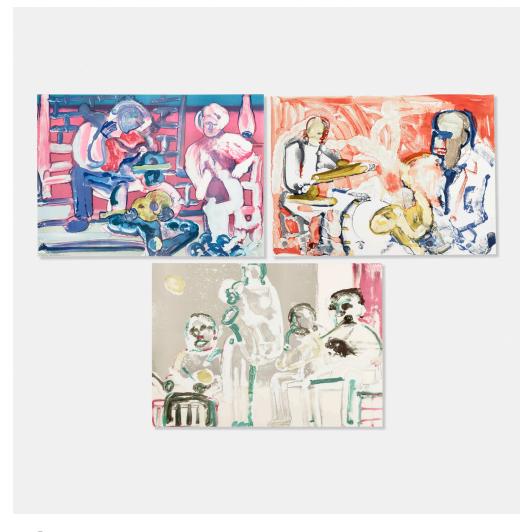

## **ROMARE BEARDEN**

three works from the Jazz Suite

lithograph in colors on Arches 24 h  $\times$  33½ w in (61  $\times$  85 cm)

Lot includes *Out Chorus (Rythym Section)*, *Tenor Sermon* and *Louisiana Serenade*. Signed and numbered to each example. These works are numbers 25, 25 and 165 from the edition of 175 published by London Arts, Inc., Detroit.

Provenance: Collection of an American Corporation, Virginia

Literature: Gelburd/Rosenberg 22, 27 and 28

Estimate: \$3,000-5,000

Result: \$4,063