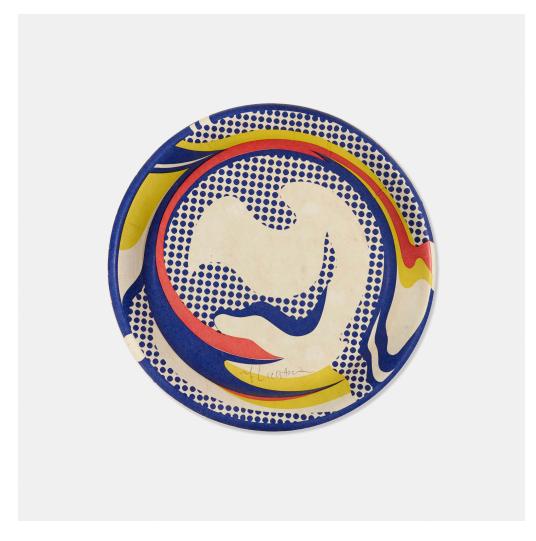

## ROY LICHTENSTEIN

Paper Plate

screenprint in colors on paper plate 10¼ dia in (26 cm)

An example of this work is held in the collection of The Metropolitan Museum of Art, New York.

Signed to lower edge 'Roy Lichtenstein'. Printed to verso 'Roy Lichtenstein © On 1st Inc. 1969'. These works are from an unknown edition size published by Bert Stern for his store On 1st, New York.

Literature: Corlett III.45
Estimate: \$700-900
Result: \$750