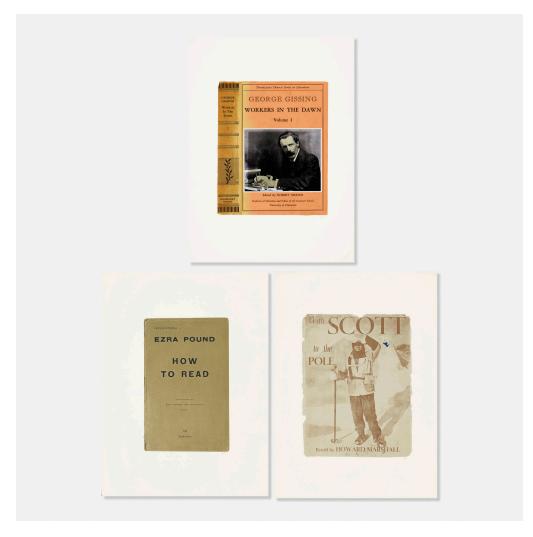

### R.B. KITAJ

Workers in the Dawn; How to Read; With Scott to the Pole from the In Our Time series (three works)

screenprints in colors

 $17\frac{1}{2} \text{ h} \times 14\frac{1}{2} \text{ w in (44} \times 37 \text{ cm)}$ 

Additional works measure 17.5 h x 11.25 w inches and 19 h x 14.5 w inches. Signed to lower right edge of each example 'RK'. These works are from the edition of 150 published by Marlborough AG Schellenberg FL, Germany.