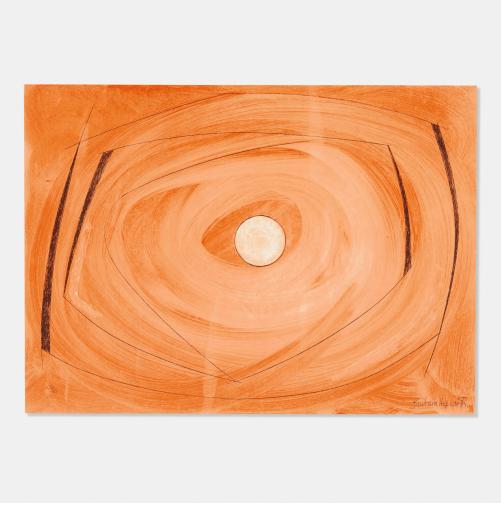

## BARBARA HEPWORTH

High Tide from Opposing Form

lithograph in colors

 $22 \text{ h} \times 30\% \text{ w in } (56 \times 77 \text{ cm})$ 

Measurements of sight.

Signed and numbered to lower edge '56/60 Barbara Hepworth'. This work is number 56 from the edition of 60 printed by Kelpra Studio, London and published by Marlborough Fine Art, London.

Provenance: Collection of an American Corporation, Virginia

Estimate: \$2,000-3,000

Result: \$7,150