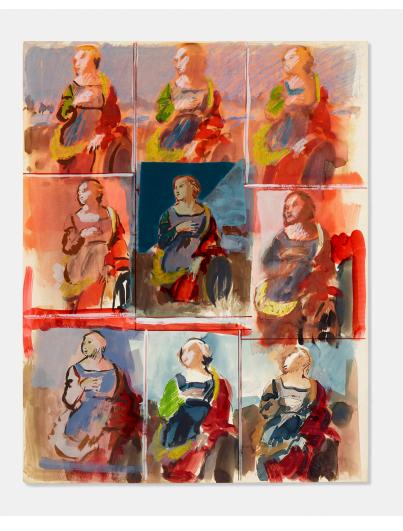

## **GEORGE DEEM**

The Saint (St. Catherine of Alexandria, Raphael)

watercolor, gouache and collage on paper  $28\frac{1}{2}$  h ×  $22\frac{1}{2}$  w in  $(72 \times 57$  cm)

Signed, titled and dated to verso '"The Saint" George Deem Sept 1965 (St. Catherine of Alexandria, Raphael)'.

Provenance: The Artist | Allan Stone Gallery, New York

 $\textbf{Exhibited:} \ \textit{Draughtsmanship: Selected Drawings from the Allan Stone Collection, 1 March - 21 April}$ 

2018, Allan Stone Projects, New York