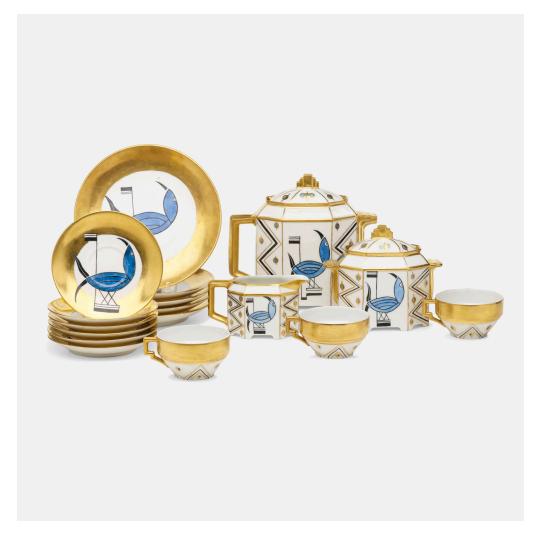

## SUZANNE LALIQUE, ATTRIBUTION

Art Deco Limoges tea service

B. & Co. | France, 1930 | china painted and gilt porcelain 7% h × 8% w × 3% d in (18 × 22 × 10 cm)

Service is comprised of a teapot, milk pitcher, covered sugar bowl, three teacups, five saucers and five dessert plates. Stamped to underside of most examples 'B & Co. Limoges France' with gilt artist's initials to each example. Dated to teapot, covered sugar bowl and one saucer '1930'.

Estimate: \$800-1,200 Result: \$938