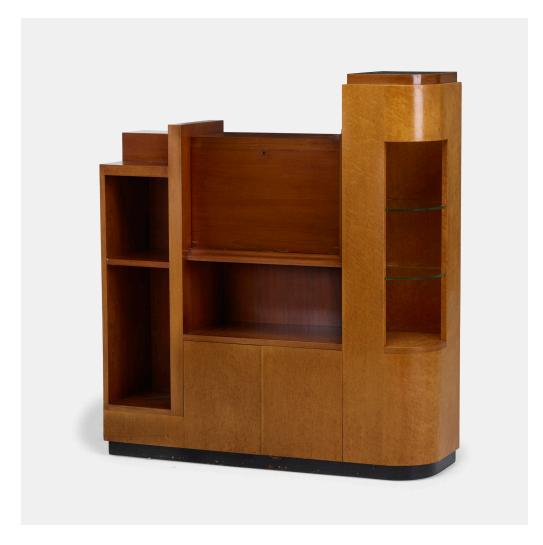

## ART DECO drop-front desk

USA, c. 1930 | mahogany, lacquered wood, bird's eye maple, frosted and clear glass  $54\frac{1}{4}$  h × 48 w × 14 d in (138 × 122 × 36 cm)

Open measures:  $54.25 \text{ h} \times 48 \text{ w} \times 25 \text{ d}$  inches. Desk features open storage with one adjustable shelf, drop-front writing surface concealing six cubicles and one drawer over open storage, two doors concealing one fixed shelf, and an illuminated tower with open storage and two adjustable glass shelves.