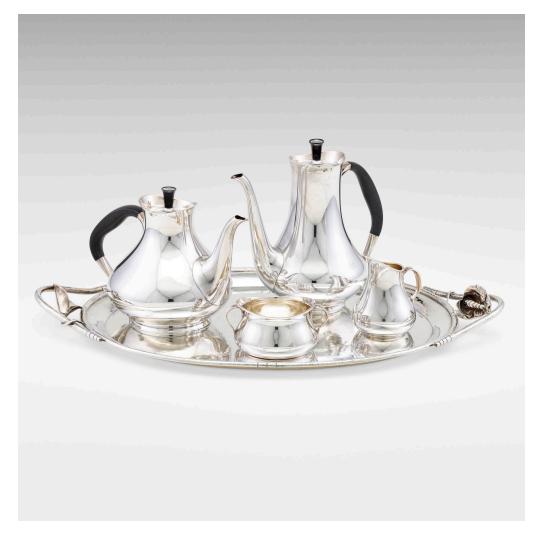

#### COHR

four-piece coffee and tea service with associated tray

Fredericia, Denmark, c. 1960 | sterling silver, silver, silver-plate, Bakelite  $81/4~h\times8~w\times5~d$  in (21  $\times$  20  $\times$  13 cm)

Assembled service is comprised of a coffee pot, teapot, open sugar bowl, and creamer. Each example marked 'Cohr' with three-tower mark. Marked to underside of coffee pot cover '830S'. 40.6 ozt (gross weight).

Associated calla lily tray marked to underside 'Sterling Handmade'. Measures 22 w inches over handles. 69.3 ozt.

Estimate: \$1,000-1,500

Result: \$975